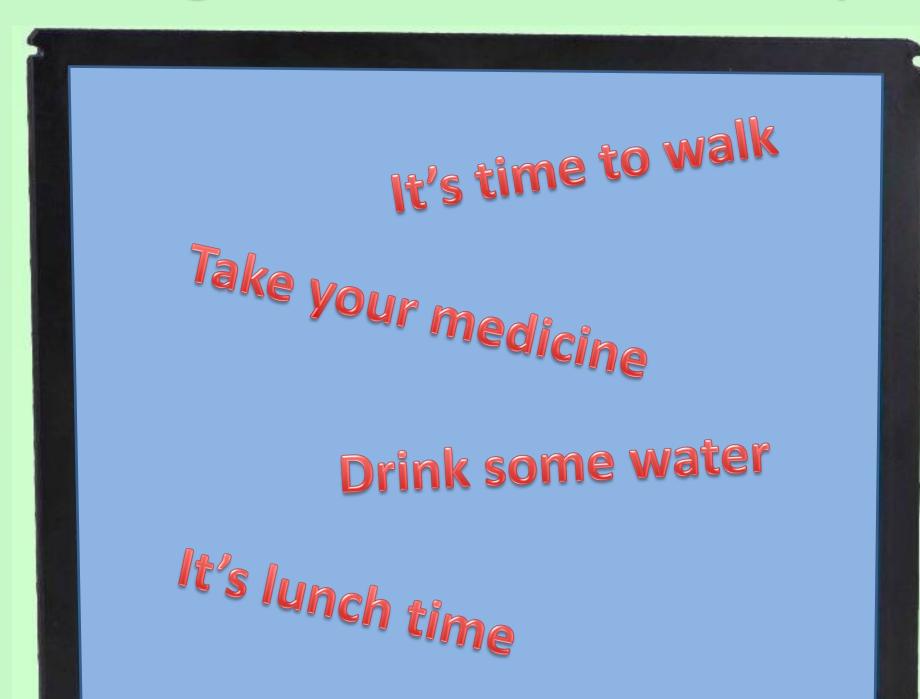

#### To contact carers

To locate everyday objects

FOURTH LEVEL Master Bedroom & Bath, Sitting Area, 2 Covered Balconies

THIRD LEVEL 2 Bedrooms & 1 Bath, Covered Balcony You are here SECOND LEVEL Dining Room, Half Bath, Living/Family Room (Volumn Ceiling), Kitchen, 2 Covered Balconies